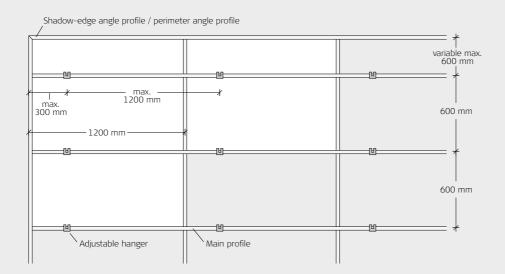

## INSTALLATION

Check that all hangers are secure after installation of the profile system. Adjust if necessary. Now lay the Troldtekt panels in the grid.

**Note:** When installing **600 × 600 mm** square panels, it is important to ensure that the wood wool fibres run mainly parallel in one direction.

## **ILLUSTRATION - INSTALLATION**