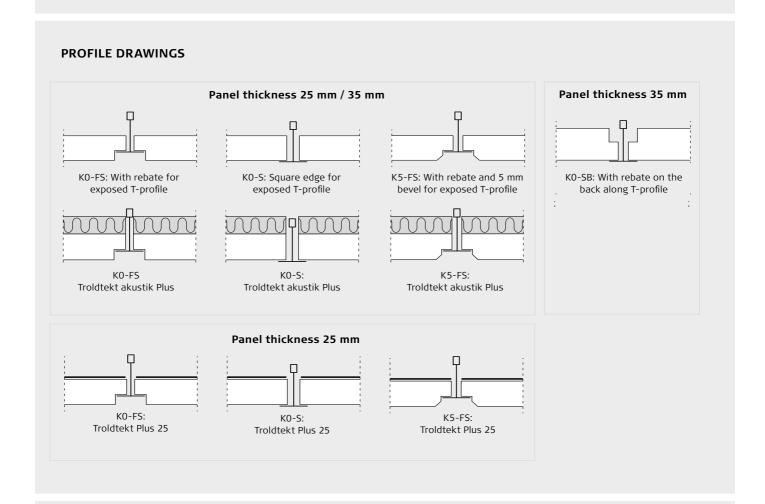

## INSTALLATION INSTRUCTIONS

Troldtekt® acoustic panels and Troldtekt® Plus installed in exposed T24 profiles in removable, suspended ceiling system

These instructions apply to installation of Troldtekt® acoustic panels and Troldtekt® Plus in exposed T24 profiles in removable, exposed ceiling system. Download installation instructions for Troldtekt® T24 profile system from www.troldtekt.com.